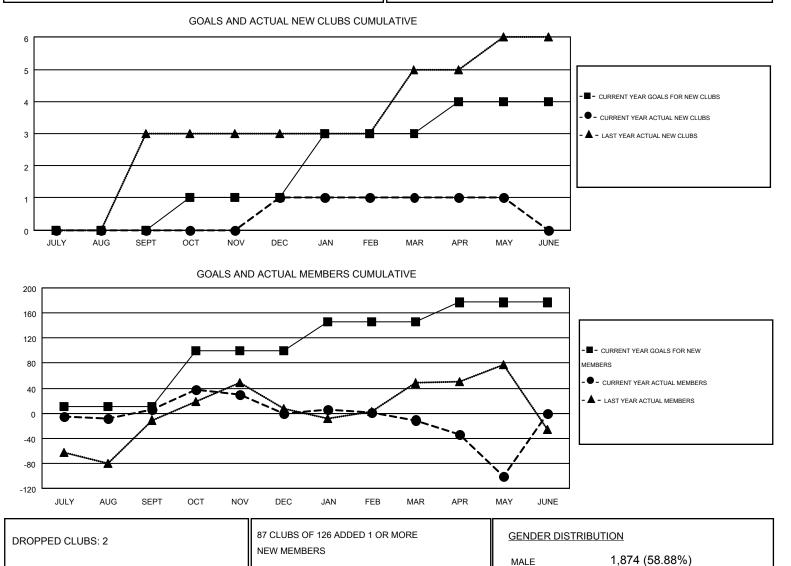

## **KENNETH SCHWOLS** GMT

| Clubs                 |                  |           |                  |                  | Members               |                    |                                        |                    |                  |
|-----------------------|------------------|-----------|------------------|------------------|-----------------------|--------------------|----------------------------------------|--------------------|------------------|
| RESULTS FOR 2015-2016 |                  |           |                  |                  | RESULTS FOR 2015-2016 |                    |                                        |                    |                  |
| QUARTER               | NEW CLUB<br>GOAL | NEW CLUBS | DROPPED<br>CLUBS | NET<br>GAIN/LOSS | QUARTER               | NEW MEMBER<br>GOAL | CHARTER AND<br>NEW<br>MEMBERS<br>ADDED | DROPPED<br>MEMBERS | NET<br>GAIN/LOSS |
| JULY/AUG/SEPT         | 0                | 0         | 1                | -1               | JULY/AUG/SEPT         | 10                 | 171                                    | 165                | 6                |
| OCT/NOV/DEC           | 1                | 1         | 1                | 0                | OCT/NOV/DEC           | 90                 | 162                                    | 169                | -7               |
| JAN/FEB/MAR           | 2                | 0         | 0                | 0                | JAN/FEB/MAR           | 46                 | 99                                     | 109                | -10              |
| APR/MAY/JUNE          | 1                | 0         | 0                | 0                | APR/MAY/JUNE          | 31                 | 48                                     | 138                | -90              |

580

DROPPED MEMBERS

DECEASED

OTHER

TOTAL

MBR0181

CLUB CANCELLED

© Copyright 2016, Lions Clubs International, All Rights Reserved.